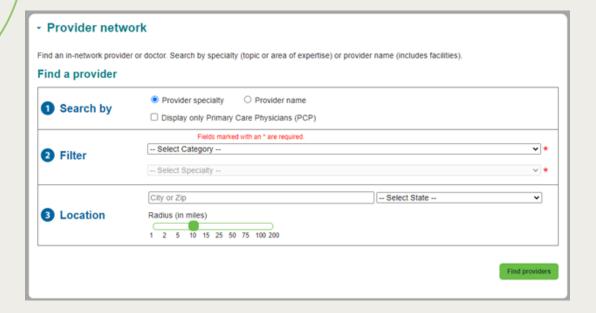

- Physician Names and Specialty
- Location, Address and Phone Number
- Maps/Directions