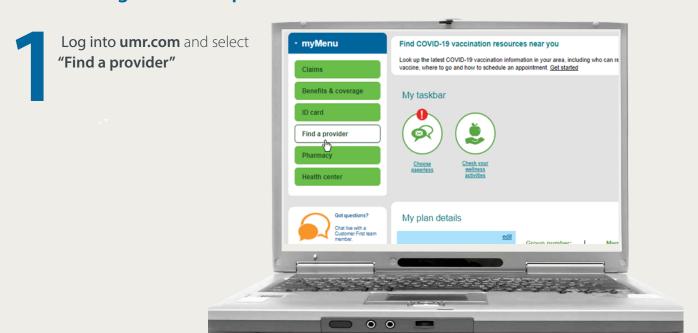

## Finding a network provider on umr.com has never been easier

Your Provider Network is: Cleveland Clinic Florida Select "View Providers"

**Cleveland Clinic** 

For medical providers, choose **Domestic Tier 1 Providers.** 