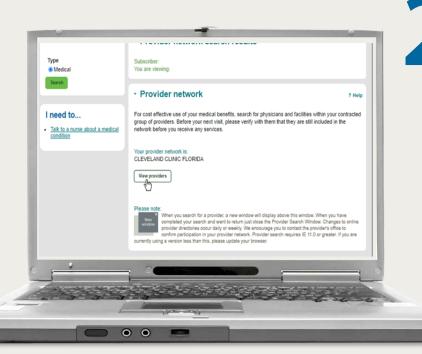

## Finding a network provider on umr.com has never been easier

Your Provider Network is: Cleveland Clinic Florida Select "View Providers"

**Cleveland Clinic** 

For medical providers, choose **Domestic Tier 1 Providers.** 

3

For behavioral health providers (including counseling and substance abuse), Select United Behavioral Health Network.